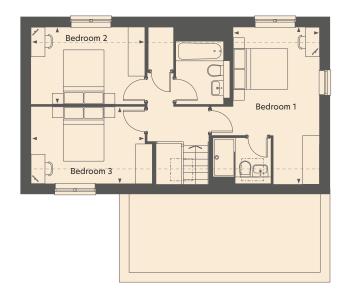

#### First Floor

Bedroom 1

5.60 x 3.10m 18' 4" x 10' 1"

Bedroom 2

4.10 x 2.80m 13' 4" x 9' 0"

Bedroom 3

4.30 x 2.80m 14' 3" x 9' 0"

Sloped Roof

Rooflight

ASHP Air Source Heat Pump HWC Hot Water Cylinder

WM Space and plumbing for Washing Machine

TD Space for Tumble Dryer

#### First Floor

Plot 8 is handed. The position of the air source heat pump may differ for each plot, speak to a sales advisor for plot specific details. The garden layouts are for illustrative purposes only. Please consult the sales advisor for details specific to your plot. The Pearl floor plan details are intended to give a general indication of the development and do not form part of any contract. Acorn Property Group reserves the right to alter any part of the development, specification or floor layout at any time. The dimensions are maximum and approximate and may vary based on the internal finish. Dimensions are to the widest part of each room scaled down from architects plans. Furniture measurements should only be taken from the completed property. These details are believed to be correct but neither the agent nor Acorn Property Group accept the liability whatsoever for any misrepresentation made either in these details or orally. Furniture is shown for indicative purposes only. Fitted wardrobes and washing machines are not included. Computer generated image of The Pearl for illustrative purposes only. January 2025.