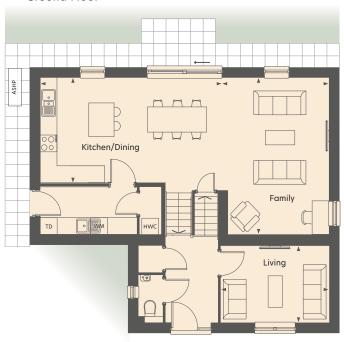

### **Ground Floor**

Kitchen/Dining

6.70 x 3.70m 21' 12" x 12' 3"

Family

5.60 x 3.60m 18' 4" x 11' 10"

Living

3.90 x 2.80m 12' 8" x 9' 0"

Rooflight

ASHP Air Source Heat Pump HWC Hot Water Cylinder

WM Space and plumbing for Washing Machine

TD Space for Tumble Dryer

#### Ground Floor