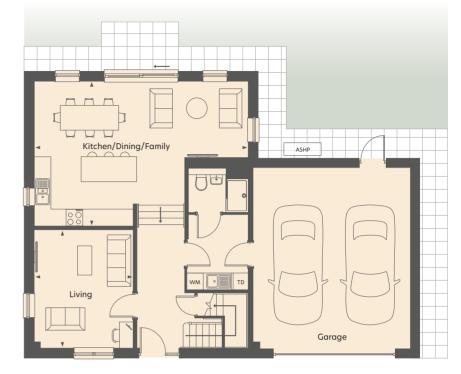

## **Ground Floor**

| Kitchen/Dining/Family |                 |
|-----------------------|-----------------|
| 7.70 x 5.20m          | 25' 4" x 17' 2" |

Living 4.30 x 3.60m 14' 0" x 11' 9"

|      | Sloped Roof                            |
|------|----------------------------------------|
|      | Rooflight                              |
| ASHP | Air Source Heat Pump                   |
| HWC  | Hot Water Cylinder                     |
| WM   | Space and plumbing for Washing Machine |
| TD   | Space for Tumble Dryer                 |

Ground Floor

First Floor

Plot 3 is handed. The position of the air source heat pump may differ for each plot, speak to a sales advisor for plot specific details. The garden layouts are for illustrative purposes only. Please consult the sales advisor for details specific to your plot. The Primrose floor plan details are intended to give a general indication of the development and do not form part of any contract. Acorn Property Group reserves the right to alter any part of the development, specification or floor layout at any time. The dimensions are maximum and approximate and may vary based on the internal finish. Dimensions are to the widest part of each room scaled down from architects plans. Furniture measurements should only be taken from the completed property. These details are believed to be correct but neither the agent nor Acorn Property Group accept the liability whatsoever for any misrepresentation made either in these details or orally. Furniture is shown for indicative purposes only. Fitted wardrobes and washing machines are not included. Computer generated image of The Primrose for illustrative purposes only. January 2025.