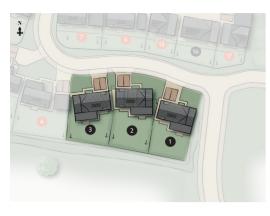

CHILLINGTON

THE PRIMROSE - 4 BEDROOM HOUSE

PLOTS 1, 2 & 3

Ground Floor

First Floor

Plot 3 is handed. The position of the air source heat pump may differ for each plot, speak to a sales advisor for plot specific details. The garden layouts are for illustrative purposes only. Please consult the sales advisor for details specific to your plot. The Primrose floor plan details are intended to give a general indication of the development and do not form part of any contract. Acorn Property Group reserves the right to alter any part of the development, specification or floor layout at any time. The dimensions are maximum and approximate and may vary based on the internal finish. Dimensions are to the widest part of each room scaled down from architects plans. Furniture measurements should only be taken from the completed property. These details are believed to be correct but neither the agent nor Acorn Property Group accept the liability whatsoever for any misrepresentation made either in these details or orally. Furniture is shown for indicative purposes only. Fitted wardrobes and washing machines are not included. Computer generated image of The Primrose for illustrative purposes only. January 2025.