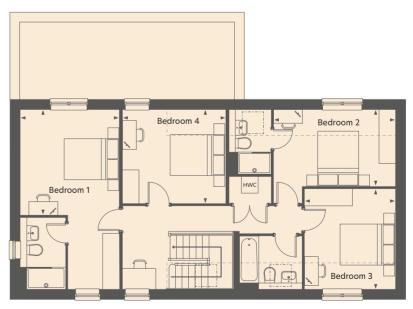

## **First Floor**

| Bedroom 1<br>6.50 x 3.60m | 21' 4" x 11' 9"   |
|---------------------------|-------------------|
| Bedroom 2<br>4.40 x 2.80m | 14' 6" x 9' 2"    |
| Bedroom 3<br>3.60 x 3.30m | 11' 10" x 10' 10" |
| Bedroom 4<br>3.70 x 3.40m | 12' 3" x 11' 1"   |

|      | Sloped Roof                            |
|------|----------------------------------------|
|      | Rooflight                              |
| ASHP | Air Source Heat Pump                   |
| HWC  | Hot Water Cylinder                     |
| WM   | Space and plumbing for Washing Machine |
| TD   | Space for Tumble Dryer                 |

Ground Floor

First Floor

Plot 3 is handed. The position of the air source heat pump may differ for each plot, speak to a sales advisor for plot specific details. The garden layouts are for illustrative purposes only. Please consult the sales advisor for details specific to your plot. The Primrose floor plan details are intended to give a general indication of the development and do not form part of any contract. Acorn Property Group reserves the right to alter any part of the development, specification or floor layout at any time. The dimensions are maximum and approximate and may vary based on the internal finish. Dimensions are to the widest part of each room scaled down from architects plans. Furniture measurements should only be taken from the completed property. These details are believed to be correct but neither the agent nor Acorn Property Group accept the liability whatsoever for any misrepresentation made either in these details or orally. Furniture is shown for indicative purposes only. Fitted wardrobes and washing machines are not included. Computer generated image of The Primrose for illustrative purposes only. January 2025.