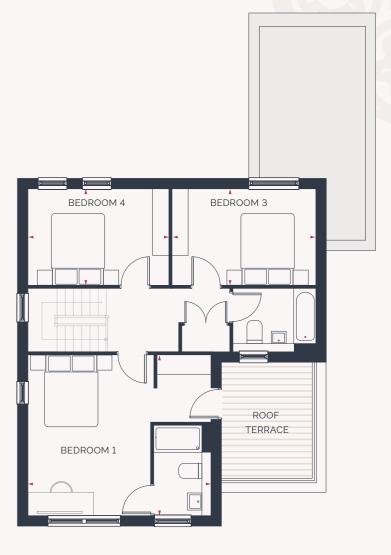

## FIRST FLOOR

Bedroom 1

3.9m x 3.7m 12' 10" x 12' 2"

Bedroom 3

4.1m x 2.7m 13' 5" x 8' 10"

Bedroom 4

4.1m x 2.7m 13' 5" x 8' 10"

illustrative purposes only. Gardens/terraces are shown for illustrative purposes and are not plot specific. 06/23