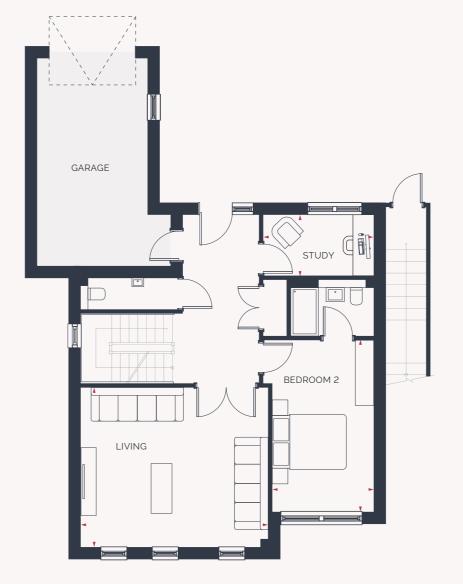

## GROUND FLOOR

Living

5.4m x 4.5m 17' 9" x 14' 9"

Study

3.1m x 1.7m 10' 2" x 5' 7"

Bedroom 2

4.9m x 2.9m 16' 1" x 9' 6"

## GROUND FLOOR

Living

5.4m x 4.5m 17' 9" x 14' 9"

Study

2.7m x 2.5m 8' 10" x 8' 2"

Bedroom 2

4.3m x 2.9m 14' 1" x 9' 6"