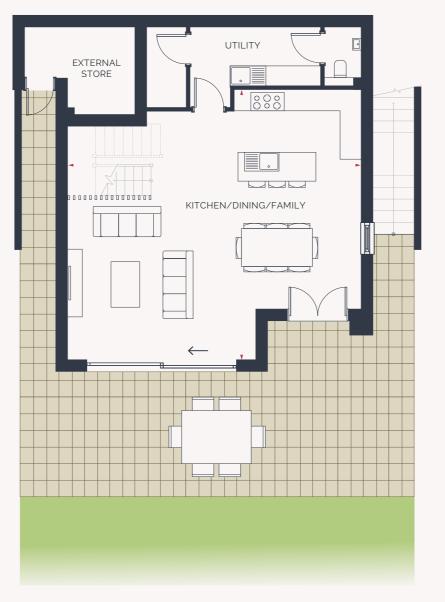

## LOWER GROUND FLOOR

Kitchen/Dining/Family 8.4m x 6.7m 27' 9" x 22' 2"

## LOWER GROUND FLOOR

Kitchen/Dining/Family

8.4m x 6.7m 27' 9'' x 22' 2"