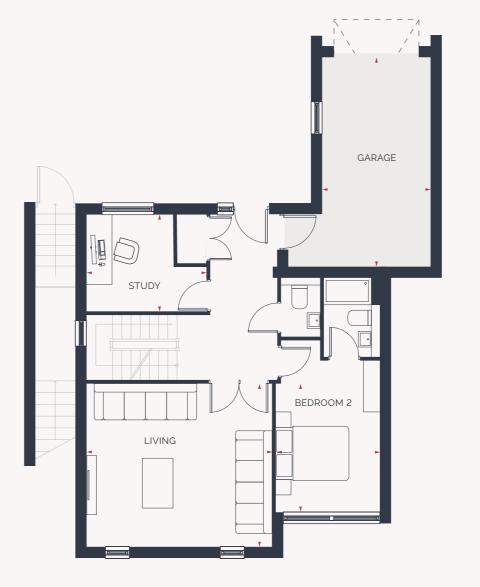

## GROUND FLOOR

Living

5.4m x 4.5m 17' 9" x 14' 9"

Study

3.1m x 1.7m 10' 2" x 5' 7"

Bedroom 2

4.9m x 2.9m 16' 1" x 9' 6"