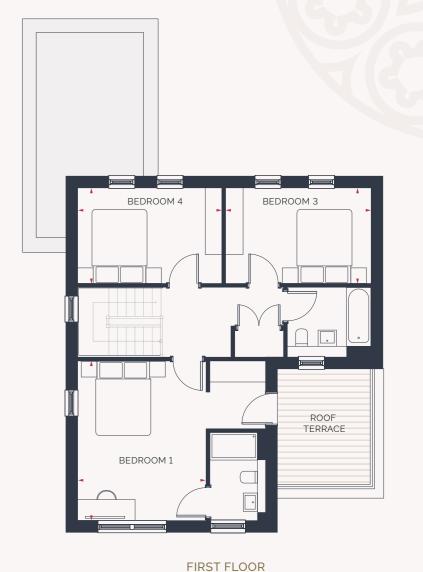

## FIRST FLOOR

Bedroom 1

3.9m x 3.7m 12' 10" x 12' 2"

Bedroom 3

4.1m x 2.7m 13' 5" x 8' 10"

Bedroom 4

4.1m x 2.7m 13' 5" x 8' 10"

illustrative purposes only. Gardens/terraces are shown for illustrative purposes and are not plot specific. 06/23

## FIRST FLOOR

Bedroom 1

3.9m x 3.7m 12' 10" x 12' 2"

Bedroom 3

4.1m x 2.7m 13' 5" x 8' 10"

Bedroom 4

4.1m x 2.7m 13' 5" x 8' 10"

LOWER GROUND FLOOR