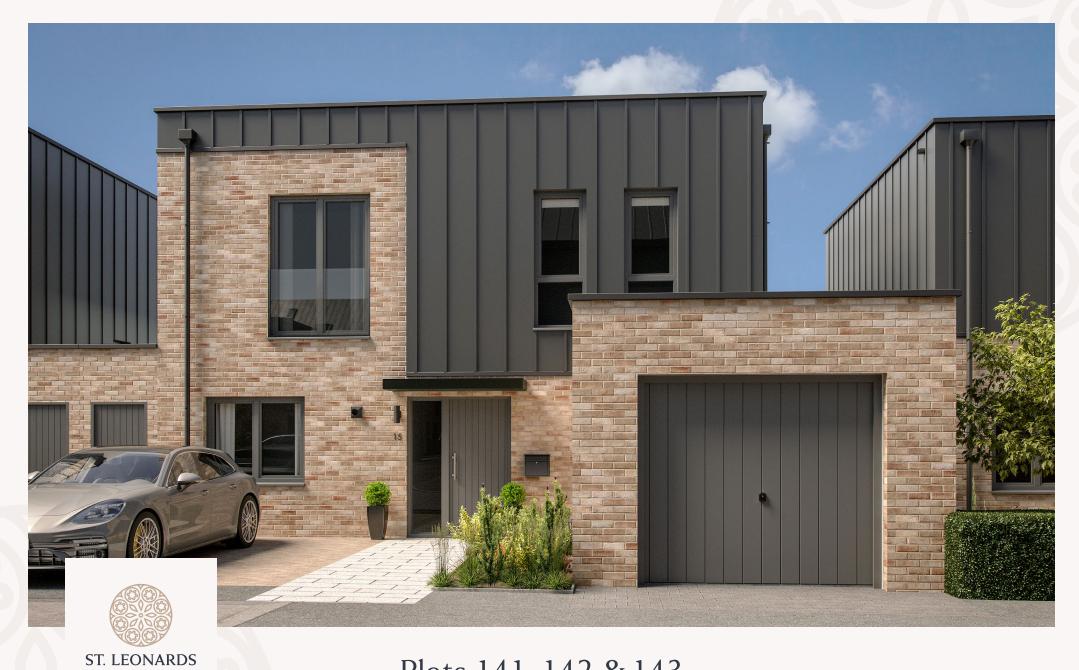

Plots 141, 142 & 143

QUARTER

4/5 BEDROOM HOUSES

# Plot 141

## LOWER GROUND FLOOR

Kitchen/Dining/Family 8.4m x 6.7m 27' 9" x 22' 2"

## GROUND FLOOR

Living

5.4m x 4.5m 17' 9" x 14' 9"

Study

3.1m x 1.7m 10' 2" x 5' 7"

Bedroom 2

4.9m x 2.9m 16' 1" x 9' 6"

## FIRST FLOOR

Bedroom 1

3.9m x 3.7m 12' 10" x 12' 2"

Bedroom 3

4.1m x 2.7m 13' 5" x 8' 10"

Bedroom 4

4.1m x 2.7m 13' 5" x 8' 10"







illustrative purposes only. Gardens/terraces are shown for illustrative purposes and are not plot specific. 06/23



GROUND FLOOR FIRST FLO



Windows may differ on specific plots. Speak to a sales advisor for more information. These details are intended to give a general indication of the development and do not form part of any contract. Acorn Property Group reserves the right to alter