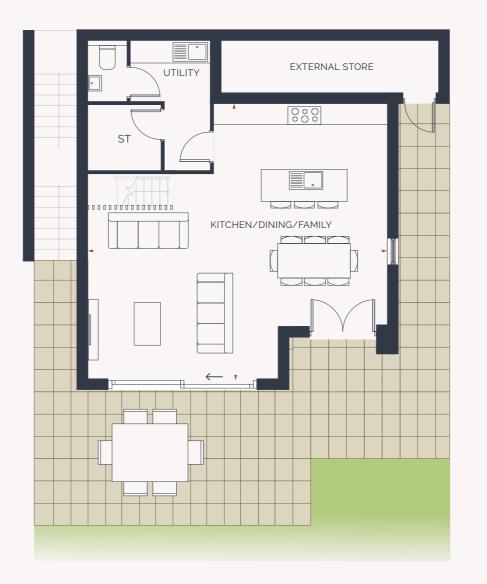

f each room scaled down from architects plans. Furniture measurements should only be taken from the completed property. These details are believed to be correct but neither the agent nor Acorn Property Group accept the liability whatsoever for any misrepresentation made either in these details or orally. Furniture is shown for indicative purposes only. Fitted wardrobes and washing machine are not included. Computer generated image for

# Plots 142 & 143

## LOWER GROUND FLOOR

Kitchen/Dining/Family

8.4m x 6.7m 27' 9'' x 22' 2"

## GROUND FLOOR

Living

5.4m x 4.5m 17' 9" x 14' 9"

Study

2.7m x 2.5m 8' 10" x 8' 2"

Bedroom 2

4.3m x 2.9m 14' 1" x 9' 6"

## FIRST FLOOR

Bedroom 1

3.9m x 3.7m 12' 10" x 12' 2"

Bedroom 3

4.1m x 2.7m 13' 5" x 8' 10"

Bedroom 4

4.1m x 2.7m 13' 5" x 8' 10"



LOWER GROUND FLOOR





GROUND FLOOR FIRST FLOOR



Windows may differ on specific plots. Speak to a sales advisor for more information. These details are intended to give a general indication of the development and do not form part of any contract. Acorn Property Group reserves the right to alter any part of the development, specification or floor layout at any time. The dimensions are maximum and approximate and may vary based on the internal finish. Dimensions are to the widest part of each room scaled down from architects plans. Furniture measurements should only be taken from the completed property. These details are believed to be correct but neither the agent nor Acorn Property Group accept the liability whatsoever for any misrepresentation made either in these details or orally.