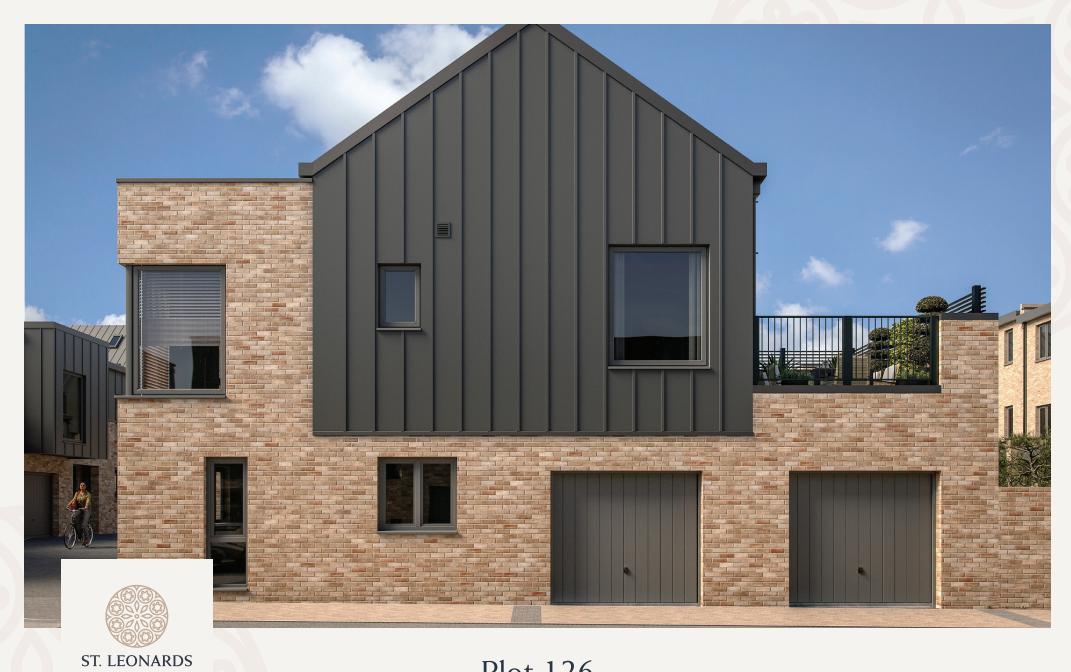

Plot 126

QUARTER

3 BEDROOM HOUSE





## **GROUND FLOOR**

Bedroom 2

4.9m x 2.8m 16' 1" x 9' 2"

Study/Bedroom 3

3.5m x 2.6m 11' 6" x 8' 6"

## FIRST FLOOR

Kitchen

6.1m x 2.0m 20' 0" x 6' 7"

Dining/Living

5.6m x 3.4m 18' 4" x 11' 2"

Bedroom 1

4.9m x 2.9m 16' 1" x 9' 6"



## HT G1

Windows may differ on specific plots. These details are intended to give a general indication of the development and do not form part of any contract. Acorn Property Group reserves the right to alter any part of the development, specification or floor layout at any time. The dimensions are maximum and approximate and may vary based on the internal finish. Dimensions are to the widest part of each room scaled down from architects plans. Furniture measurements should only be taken from the completed pr