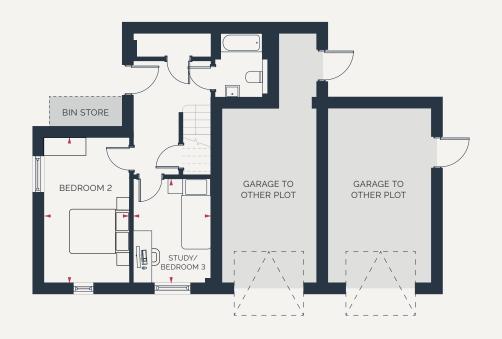

## **GROUND FLOOR**

Bedroom 2

4.9m x 2.8m 16' 1" x 9' 2"

Study/Bedroom 3

3.5m x 2.6m 11' 6" x 8' 6"