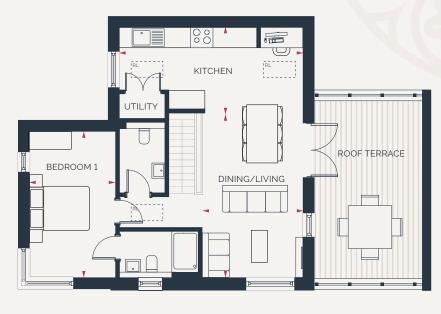

## FIRST FLOOR

Kitchen

6.1m x 2.0m 20' 0" x 6' 7"

Dining/Living

5.6m x 3.4m 18' 4" x 11' 2"

Bedroom 1

4.9m x 2.9m 16' 1" x 9' 6"