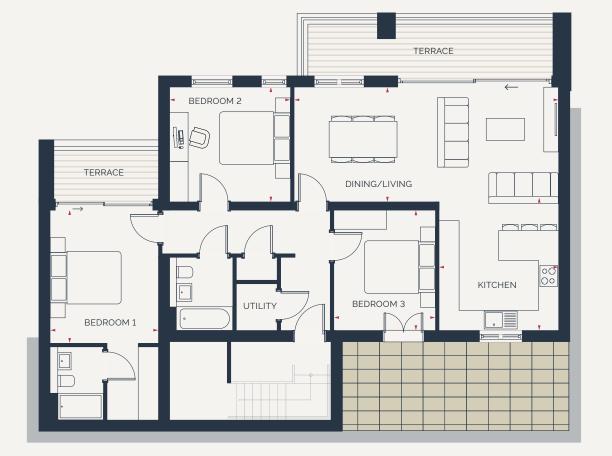

ST. LEONARDS QUARTER

Apartment 145

3 BEDROOM APARTMENT

| LOWER GROUND FLOOR |  |
|--------------------|--|
| 12' 6" × 11' 10"   |  |
| 25' 11" × 11' 2"   |  |
| 13' 1" × 10' 6"    |  |
| 11' 10" × 11' 2"   |  |
| 11' 10" × 9' 10"   |  |
|                    |  |

Access via stairs from ground floor

## HT I Lower ground floor

Windows may differ on specific plots. Speak to a sales advisor for more information. These details are intended to give a general indication of the development and do not form part of any contract. Acorn Property Group reserves the right to alter any part of the development, specification or floor layout at any time. The dimensions are maximum and approximate and may vary based on the internal finish. Dimensions are to the widest part of each room scaled down from architects plans. Furniture measurements should only be taken from the completed property. These details are believed to be correct but neither the agent nor Acorn Property Group accept the liability whatsoever for any misrepresentation made either in these details or orally. Furniture is shown for indicative purposes only. Fitted wardrobes and washing machine are not included. Computer generated image for illustrative purposes only. Gardens/terraces are shown for illustrative purposes and are not plot specific. 09/22