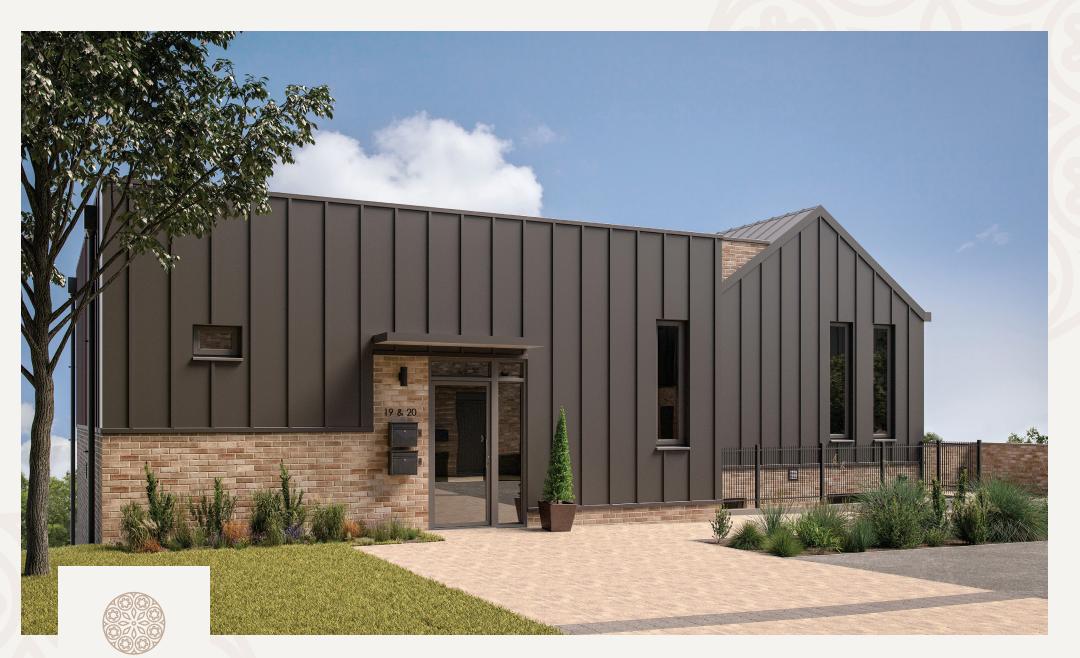

ST. LEONARDS QUARTER

Apartment 145

3 BEDROOM APARTMENT

| LOWER GROUND FLOOR |  |
|--------------------|--|
| 12' 6" × 11' 10"   |  |
| 25' 11" × 11' 2"   |  |
| 13' 1" × 10' 6"    |  |
| 11' 10" × 11' 2"   |  |
| 11' 10" × 9' 10"   |  |
|                    |  |

## HT I Lower ground floor

Windows may differ on specific plots. Speak to a sales advisor for more information. These details are intended to give a general indication of the development and do not form part of any contract. Acorn Property Group reserves the right to alter any part of the development, specification or floor layout at any time. The dimensions are maximum and approximate and may vary based on the internal finish. Dimensions are to the widest part of each room scaled down from architects plans. Furniture measurements should only be taken from the completed property. These details are believed to be correct but neither the agent nor Acorn Property Group accept the liability whatsoever for any misrepresentation made either in these details or orally. Furniture is shown for indicative purposes only. Fitted wardrobes and washing machine are not included. Computer generated image for illustrative purposes only. Gardens/terraces are shown for illustrative purposes and are not plot specific. 09/22