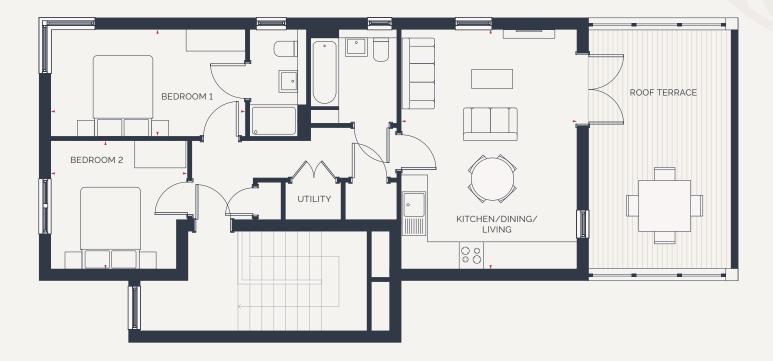

ST. LEONARDS QUARTER

Apartment 69

2 BEDROOM FIRST FLOOR APARTMENT

## FIRST FLOOR

| Kitchen/Dining/Living |                 | Bedroom 1   |            |
|-----------------------|-----------------|-------------|------------|
| 5.9m x 4.3m           | 19' 4" × 14' 1" | 4.8m x 2.6m | 15' 9" x 8 |

**Bedroom 2** 5' 9" x 8' 6" 3.3m x 3.1m

10' 10" × 10' 2"

HT C2

Windows may differ on specific plots. These details are intended to give a general indication of the development and do not form part of any contract. Acom Property Group reserves the right to alter any part of the development, specification or floor layout at any time. The dimensions are maximum and approximate and may vary based on the internal finish. Dimensions are to the widest part of each room scaled down from architects plans. Furniture measurements should only be taken from the completed property. These details are believed to be correct but neither the agent nor Acom Property Group accept the liability whatsoever for any misrepresentation made either in these details or orally. Furniture is shown for indicative purposes only. Fitted wardrobes and washing machine are not included. Computer generated image for illustrative purposes only. Gardens/terraces are shown for illustrative purposes and are not plot specific. 03/23