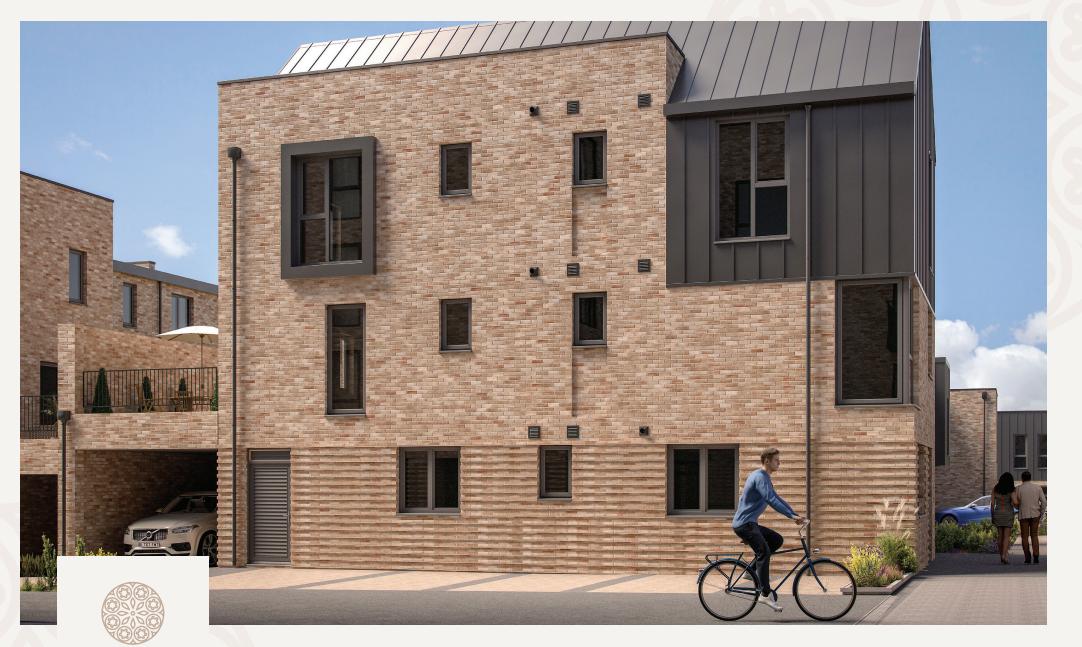

ST. LEONARDS QUARTER

Apartment 69

2 BEDROOM FIRST FLOOR APARTMENT



## FIRST FLOOR

| Kitchen/Dining/Living |                 | Bedroom 1   |            |
|-----------------------|-----------------|-------------|------------|
| 5.9m x 4.3m           | 19' 4" × 14' 1" | 4.8m x 2.6m | 15' 9" x 8 |

**Bedroom 2** 5' 9" x 8' 6" 3.3m x 3.1m

10' 10" × 10' 2"



HT C2

Windows may differ on specific plots. These details are intended to give a general indication of the development and do not form part of any contract. Acom Property Group reserves the right to alter any part of the development, specification or floor layout at any time. The dimensions are maximum and approximate and may vary based on the internal finish. Dimensions are to the widest part of each room scaled down from architec