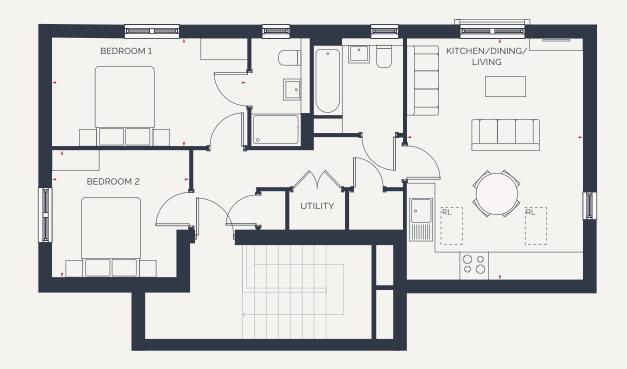

## Apartment 70

2 BEDROOM SECOND FLOOR APARTMENT

## SECOND FLOOR

| Kitchen/Dining/Living |                 | Bedroom 1   | Bedroom 1      |             | Bedroom 2        |  |
|-----------------------|-----------------|-------------|----------------|-------------|------------------|--|
| 5.9m x 4.3m           | 19' 4" × 14' 1" | 4.8m x 2.6m | 15' 9" x 8' 6" | 3.3m x 3.1m | 10' 10" x 10' 2" |  |