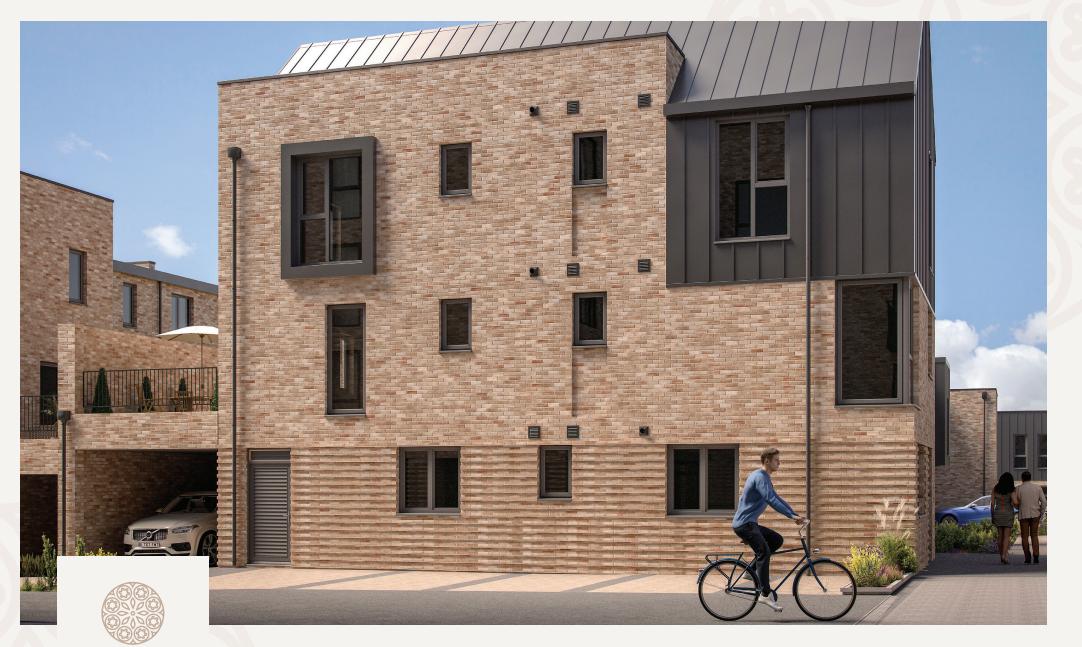

ST. LEONARDS QUARTER

## Apartment 70

2 BEDROOM SECOND FLOOR APARTMENT



## SECOND FLOOR

| Kitchen/Dining/Living |                 | Bedroom 1   | Bedroom 1      |             | Bedroom 2        |  |
|-----------------------|-----------------|-------------|----------------|-------------|------------------|--|
| 5.9m x 4.3m           | 19' 4" × 14' 1" | 4.8m x 2.6m | 15' 9" x 8' 6" | 3.3m x 3.1m | 10' 10" x 10' 2" |  |

HT C2

Windows may differ on specific plots. These details are intended to give a general indication of the development and do not form part of any contract. Acorn Property Group reserves the right to alter any part of the development, specification or floor layout at any time. The dimensions are maximum and approximate and may vary based on the internal finish. Dimensi