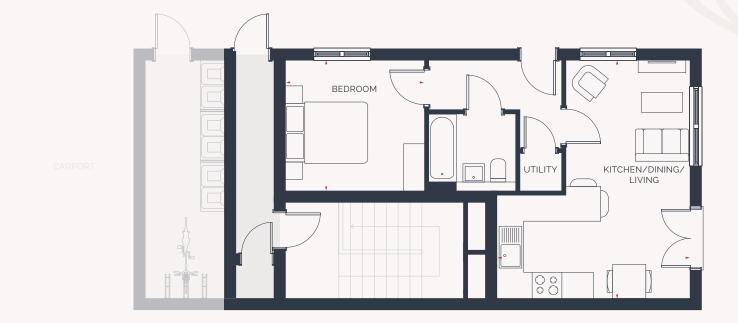

## Apartment 71

1 BEDROOM GROUND FLOOR APARTMENT

## GROUND FLOOR

**Kitchen/Dining/Living** 5.9m x 4.8m 19' 4" x 15' 9" Bedroom 3.5m x 3.2m 11' 6" x 10' 6"

## HT C1 - East Court

Windows may differ on specific plots. These details are intended to give a general indication of the development and do not form part of any contract. Acorn Property Group reserves the right to alter any part of the development, specification or floor layout at any time. The dimensions are maximum and approximate and may vary based on the internal finish. Dimensions are to the widest part of each room scaled down from architects plans. Furniture measurements should only be taken from the completed property. These details are believed to be correct but neither the agent nor Acorn Property Group accept the liability whatsoever for any misrepresentation made either in these details or orally. Furniture is shown for indicative purposes only. Fitted wardrobes and washing machine are not included. Computer generated image for illustrative purposes only. Gardens/terraces are shown for illustrative purposes and are not plot specific. 03/23