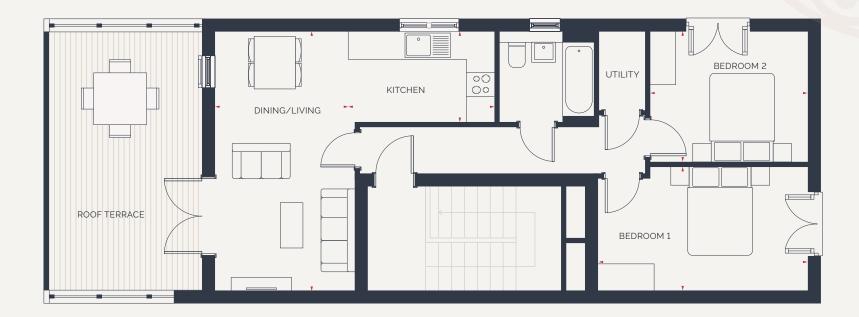

ST. LEONARDS QUARTER

Apartment 72

2 BEDROOM FIRST FLOOR APARTMENT

## FIRST FLOOR

| Kitchen     |                  | Dining/Living |                | Bedroom 1   |                | Bedroom 2   |                  |
|-------------|------------------|---------------|----------------|-------------|----------------|-------------|------------------|
| 3.6m x 2.1m | 11' 10" × 6' 11" | 3.8m x 2.8m   | 12' 6" x 9' 2" | 4.8m x 2.8m | 15' 9" x 9' 2" | 3.6m x 3.0m | 11' 10" × 9' 10" |