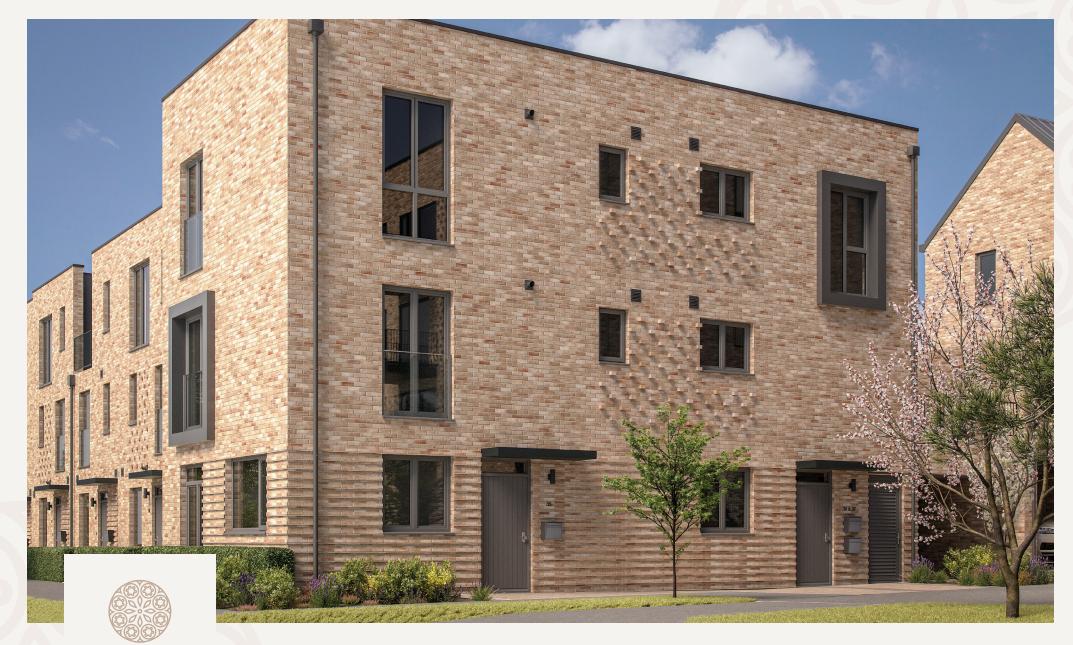

ST. LEONARDS QUARTER

Apartment 72

2 BEDROOM FIRST FLOOR APARTMENT



## FIRST FLOOR

| Kitchen     |                  | Dining/Living |                | Bedroom 1   |                | Bedroom 2   |                  |
|-------------|------------------|---------------|----------------|-------------|----------------|-------------|------------------|
| 3.6m x 2.1m | 11' 10" × 6' 11" | 3.8m x 2.8m   | 12' 6" x 9' 2" | 4.8m x 2.8m | 15' 9" x 9' 2" | 3.6m x 3.0m | 11' 10" × 9' 10" |



## HT C1 - East Court

Windows may differ on specific plots. These details are intended to give a general indication of the development and do not form part of any contract. Acom Property Group reserves the right to alter any part of the development, specification or floor layout at any time. The dimensions are