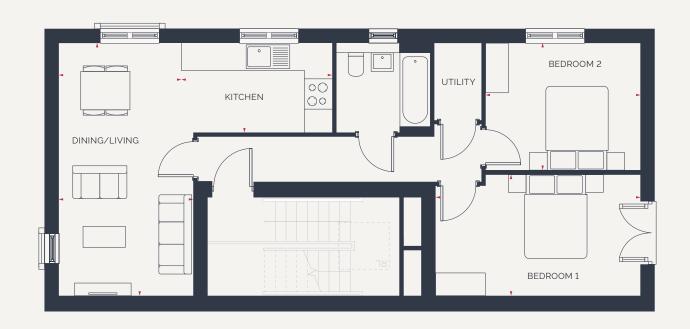

## SECOND FLOOR

 Kitchen
 Dining/Living
 Bedroom 1
 Bedroom 2

 3.6m x 2.1m
 11' 10" x 6' 11"
 3.8m x 2.8m
 12' 6" x 9' 2"
 4.8m x 2.8m
 15' 9" x 9' 2"
 3.6m x 3.0m
 11' 10" x 9' 10"