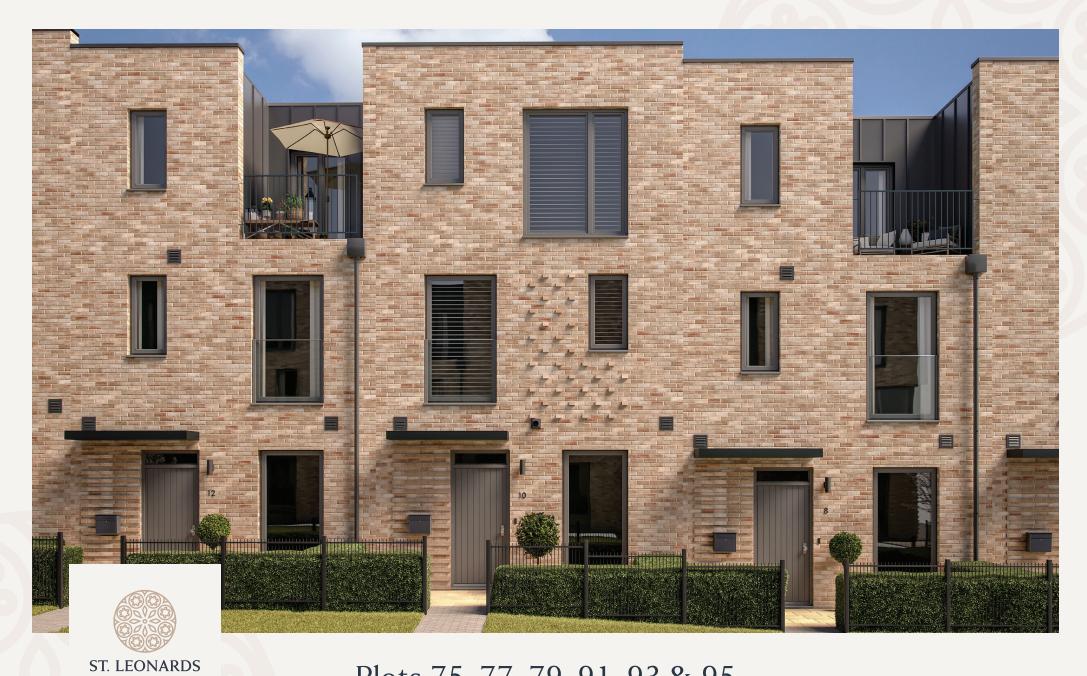

Plots 75, 77, 79, 91, 93 & 95

QUARTER

4 BEDROOM HOUSE

Kitchen

4.4m x 3.7m 14' 5" x 12' 2"

Dining/Living

6.7m x 4.8m 22' 0" x 15' 9"

## HT A Mid-Ter - Please note - Plot 91, 93 and 95 are handed.

Windows and gardens may differ on specific plots. Speak to a sales advisor for more information. These details are intended to give a general indication of the development and do not form part of any contract. Acorn Property Group reserves the right to alter any part of the development, specification or floor layout at any time. The dimensions are maximum and approximate and may vary based on the internal finish. Dimensions are to the widest part of each room scaled down from architects plans. Furniture measurements should only be taken from the completed property. These details are believed to be correct but neither the agent nor Acorn Property Group accept the liability whatsoever for any misrepresentation made either in these details or orally. Furniture is shown for indicative purposes and washing machine are not included. Computer generated image for illustrative purposes only. Gardens/terraces are shown for illustrative purposes and are not plot specific. 03/23