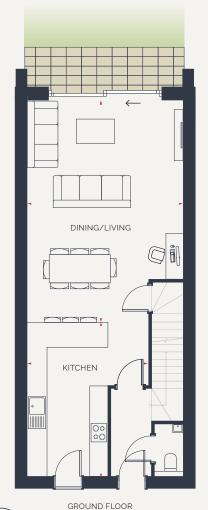

Plots 75, 77, 79, 91, 93 & 95

QUARTER

4 BEDROOM HOUSE

Kitchen

4.4m x 3.7m 14' 5" x 12' 2"

Dining/Living

6.7m x 4.8m 22' 0" x 15' 9"