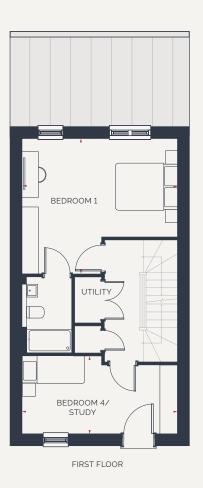

## FIRST FLOOR

Bedroom 1

4.8m x 4.2m 15' 9" x 13' 9"

Bedroom 4/Study

4.8m x 2.4m 15' 9" x 7' 10"