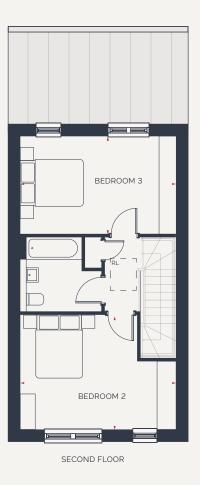

## SECOND FLOOR

Bedroom 2

4.8m x 3.6m 15' 9" x 11' 10"

Bedroom 3

4.8m x 3.0m 15' 9" x 9' 10"