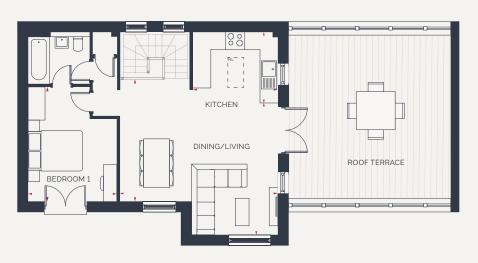

## FIRST FLOOR

Kitchen

3.0m x 2.6m 9' 10" x 8' 6"

Bedroom 1

4.1m x 3.2m 13' 5" x 10' 6"

Dining/Living

5.7m x 4.8m 18' 8" x 15' 9"