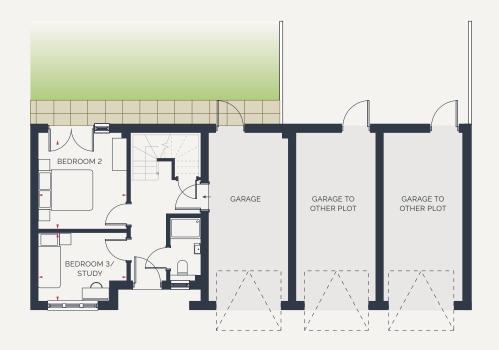

## **GROUND FLOOR**

Bedroom 2

3.5m x 3.2m 11' 6" x 10' 6"

Bedroom 3/Study

3.2m x 2.5m 10' 6" x 8' 2"