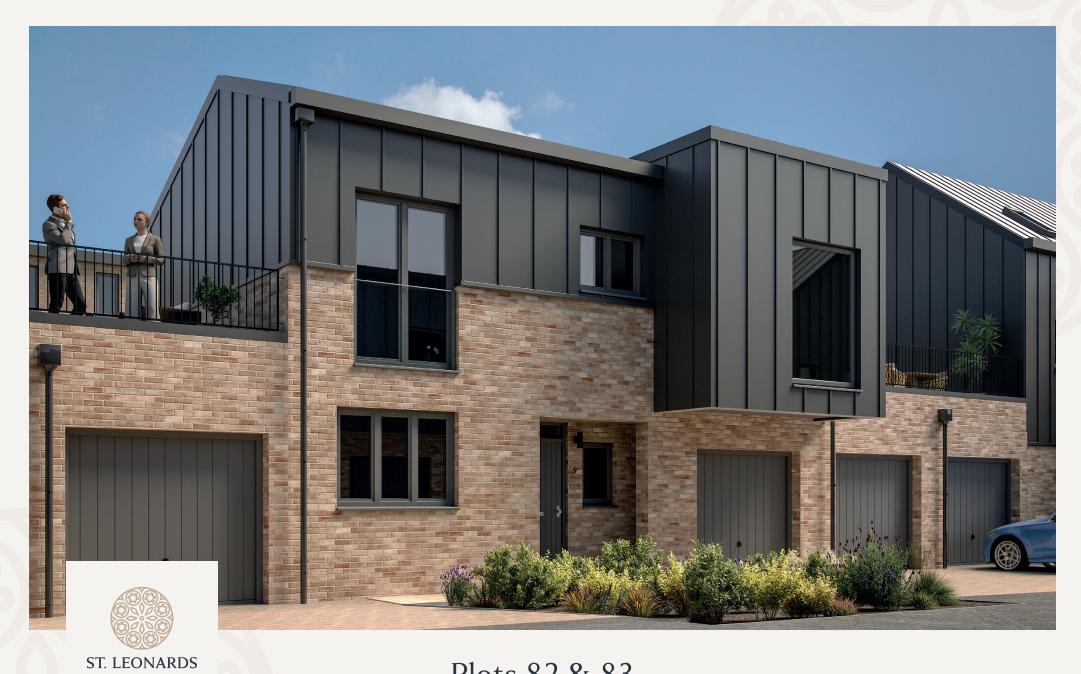

Plots 82 & 83

QUARTER

3 BEDROOM HOUSE



## **GROUND FLOOR**

Bedroom 2

3.5m x 3.2m 11' 6" x 10' 6"

Bedroom 3/Study

3.2m x 2.5m 10' 6" x 8' 2"



## FIRST FLOOR

Kitchen

3.0m x 2.6m 9' 10" x 8' 6"

Bedroom 1

4.1m x 3.2m 13' 5" x 10' 6"

Dining/Living

5.7m x 4.8m 18' 8" x 15' 9"



## HT D AS

Windows and gardens may differ on specific plots. Speak to a sales advisor for more information. These details are intended to give a general indication of the development and do not form part of any contract. Acom Property Group reserves the right to alter any part of the development, specification or floor layout at any time. The dimensions are maximum and approximate and may vary based on the internal finish. Dimensions are to the widest part of each room scaled down from architects plans