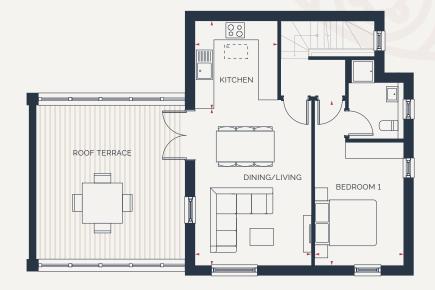

## FIRST FLOOR

 Kitchen

 3.0m x 2.8m
 9' 10" x 9' 2"

 Dining/Living

 5.4m x 4.0m
 17' 9" x 13' 1"

## Bedroom 1

4.2m x 3.0m 13' 9" x 9' 10"

HT G2

Windows may differ on specific plots. Speak to a sales advisor for more information. These details are intended to give a general indication of the development and do not form part of any contract. Acom Property Group reserves the right to alter any part of the development, specification or floor layout at any time. The dimensions are maximum and approximate and may vary based on the internal finish. Dimensions are to the widest part of each room scaled down from architects plans. Furniture measurements should only be taken from the completed property. These details are believed to be correct but neither the agent nor Acom Property Group accept the liability whatsoever for any misrepresentation made either in these details or orally. Furniture is shown for indicative purposes only. Fitted wardrobes and washing machine are not included. Computer generated image for illustrative purposes only. Faraces are shown for illustrative purposes and are not plot specific. 03/23