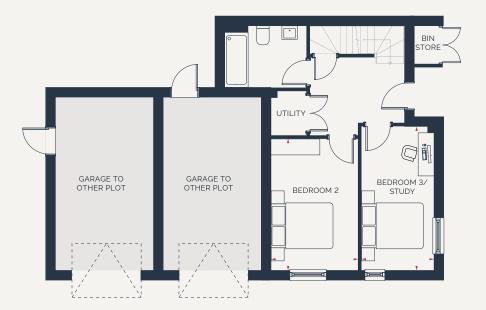

## GROUND FLOOR

**Bedroom 2** 4.5m x 2.9m 14' 9" x 9' 6"

## Bedroom 3/Study

4.9m x 2.4m 16' 1" x 7' 10"