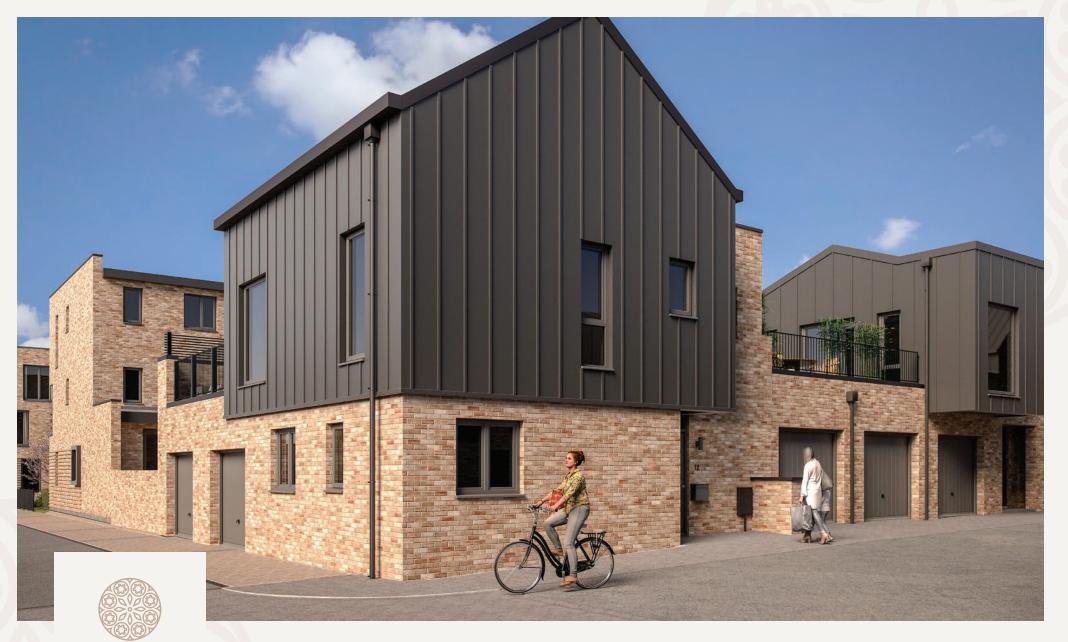

ST. LEONARDS QUARTER

Plot 98

3 BEDROOM HOUSE



## GROUND FLOOR

**Bedroom 2** 4.5m x 2.9m 14' 9" x 9' 6"

## Bedroom 3/Study

4.9m x 2.4m 16' 1" x 7' 10"



## FIRST FLOOR

 Kitchen

 3.0m x 2.8m
 9' 10" x 9' 2"

 Dining/Living

 5.4m x 4.0m
 17' 9" x 13' 1"

## Bedroom 1

4.2m x 3.0m 13' 9" x 9' 10"

HT G2

Windows may differ on specific plots. Speak to a sales advisor for more information. These details are intended to give a general indication of the development and do not form part of any contract. Acom Property Group reserves the right to alter any part of the development, specification or floor layout at any time. The dimensions are maximum and approximate and may vary based on the internal finish. Dimensions are to the widest part of each room scaled down from architects plans.