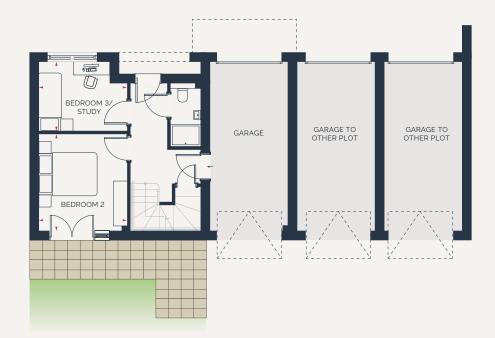

## **GROUND FLOOR**

Bedroom 23.5m x 3.2m11' 6" x 10' 6"

Bedroom 3/Study 3.2m x 2.5m 10' 6" x 8' 2"