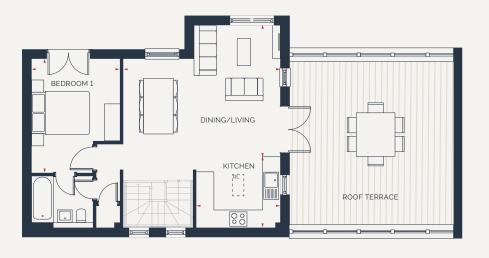

## **FIRST FLOOR**

| <b>Kitchen</b><br>3.0m x 2.6m   | 9'10" × 8'6"    |
|---------------------------------|-----------------|
| Dining/Living<br>5.7m x 4.8m    | 18' 8" x 15' 9" |
| <b>Bedroom 1</b><br>4.1m x 3.2m | 13' 5" x 10' 6" |