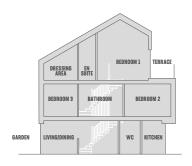

## 3 BEDROOM HOUSE PLOT NUMBERS 26, 28, 30, 32

- Three double bedrooms
- Open plan kitchen/living/dining room with bi-fold doors leading onto garden
- Under-stairs storage with further storage on the first floor
- Bedroom 1 with en-suite and dressing area
- Access to terrace from Bedroom 1
- Family bathroom to first floor
- Allocated parking

## TYPE D1

BEDROOM 3

4.10 x 2.40 m

KITCHEN
3.70 X 2.50 m 12' 1" x 8' 2"

LIVING/DINING
5.50 X 5.10 m 18' 0" x 16' 8"

BEDROOM 1
3.70 x 3.00 m 12' 1" x 9' 10"

BEDROOM 2
4.10 x 3.40 m 13' 5" x 11' 1"

13' 5" x 7' 10"