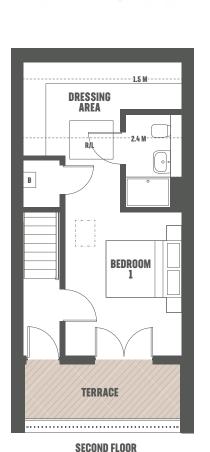

## 3 BEDROOM HOUSE PLOT NUMBERS 26, 28, 30, 32

- Three double bedrooms
- Open plan kitchen/living/dining room with bi-fold doors leading onto garden
- Under-stairs storage with further storage on the first floor
- Bedroom 1 with en-suite and dressing area
- Access to terrace from Bedroom 1
- Family bathroom to first floor
- Allocated parking

Loft hatch
Rooflight (R/L)
Restricted head height

FIRST FLOOR