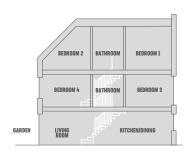

## 4 BEDROOM HOUSE PLOT NUMBERS 58 - 61, 70 - 73

- Four double bedrooms
- Open plan kitchen/living/dining room with bi-fold doors leading onto garden
- Under-stairs storage
- Bedroom 1 with Juliet balcony
- Family bathrooms to first and second floors
- Allocated parking
- Views over open green space and Mina Road Park

## TYPE H1

| LIVING<br>5.50 X 4.20 m<br>KITCHEN/DINING<br>3.70 X 2.50 m | 18' 0" x 13' 9"<br>12' 1" x 8' 2" |
|------------------------------------------------------------|-----------------------------------|
| <b>BEDROOM 1</b><br>4.20 x 3.30 m                          | 13' 9" x 10' 9"                   |
| <b>BEDROOM 2</b><br>4.20 x 3.50 m                          | 13' 9" x 11' 5"                   |
| <b>BEDROOM 3</b> 4.20 x 3.30 m                             | 13' 9" x 10' 9"                   |
| <b>BEDROOM 4</b><br>4.20 x 2.50 m                          | 13' 9" x 8' 2"                    |