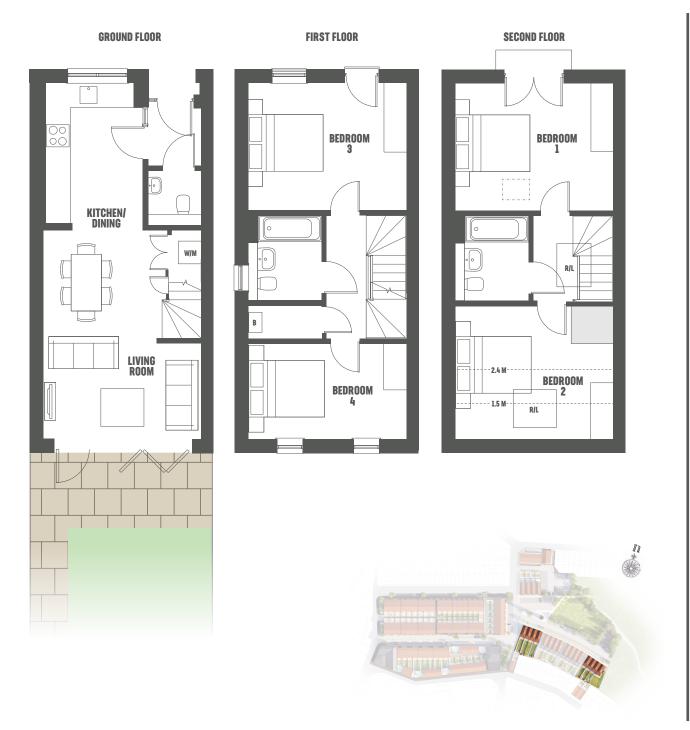

## 4 BEDROOM HOUSE PLOT NUMBERS 58 - 61, 70 - 73

- Four double bedrooms
- Open plan kitchen/living/dining room with bi-fold doors leading onto garden
- Under-stairs storage
- Bedroom 1 with Juliet balcony
- Family bathrooms to first and second floors
- Allocated parking
- Views over open green space and Mina Road Park

## TYPE H1

| LIVING<br>5.50 X 4.20 m<br>KITCHEN/DINING<br>3.70 X 2.50 m | 18' 0" x 13' 9"<br>12' 1" x 8' 2" |
|------------------------------------------------------------|-----------------------------------|
| <b>BEDROOM 1</b><br>4.20 x 3.30 m                          | 13' 9" x 10' 9"                   |
| <b>BEDROOM 2</b><br>4.20 x 3.50 m                          | 13' 9" x 11' 5"                   |
| <b>BEDROOM 3</b> 4.20 x 3.30 m                             | 13' 9" x 10' 9"                   |
| <b>BEDROOM 4</b><br>4.20 x 2.50 m                          | 13' 9" x 8' 2"                    |

 KEY
 Loft hatch

 Rooflight (R/L)
 Restricted head height