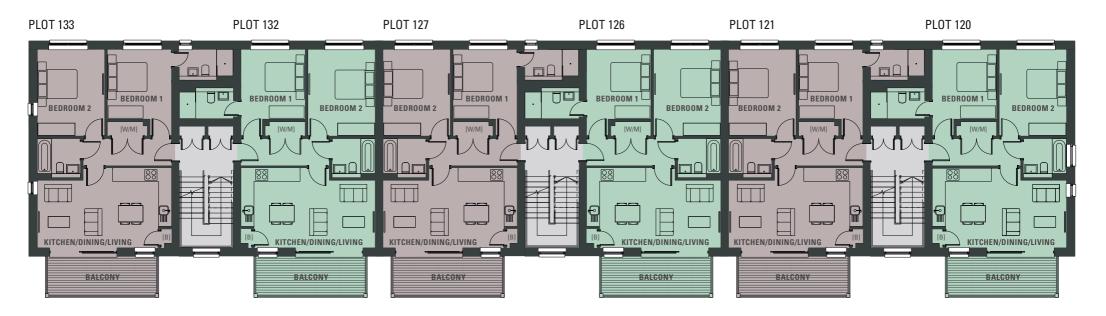

## **FIRST FLOOR**

# **2 BEDROOM APARTMENTS**

- 2 double bedrooms
- Open plan kitchen/dining/living room
- Integrated kitchen appliances
- Electric car charging infrastructure
- Allocated parking space
- Generous size balcony

## DIMENSIONS

### PLOTS 120, 126, 132

| KITCHEN/DINING/LIVING | 6.50M X 3.80M | 21'3" X 12'4" |
|-----------------------|---------------|---------------|
| BEDROOM 1             | 4.20M X 3.10M | 13'7" X 10'1" |
| BEDROOM 2             | 4.20M X 3.20M | 13'7" X 10'5" |

### DIMENSIONS

#### PLOTS 121, 127, 133

| KITCHEN/DINING/LIVING | 6.50M X 3.80M | 21'3" X 12'4" |
|-----------------------|---------------|---------------|
| BEDROOM 1             | 4.20M X 3.10M | 13'7" X 10'1" |
| BEDROOM 2             | 4.20M X 3.20M | 13'7" X 10'5" |

| 1/ | - | v |  |
|----|---|---|--|
|    |   |   |  |
|    |   |   |  |

[B] BOILER [W/M] SPACE FOR WASHING MACHINE

These details are intended to give a general indication of the development and do not form part of any contract. Acorn Property Group reserves the right to alter any part of the development, specification or floor layout at any time. The dimensions are maximum and approximate and may vary based on the internal finish. Dimensions are to the widest part of each room scaled down from architects plans. Furniture measurements should only be taken from the completed property. These details are believed to be correct but neither the agent nor Acorn Property Group accept the liability whatsoever for any misrepresentation made either in these details or orally. Furniture is shown for indicative purposes only. Fitted wardrobes and washing machine are not included. Computer generated image for illustrative purposes only. Gardens/terraces are shown for illustrative purposes and are not plot specific. August 2023.