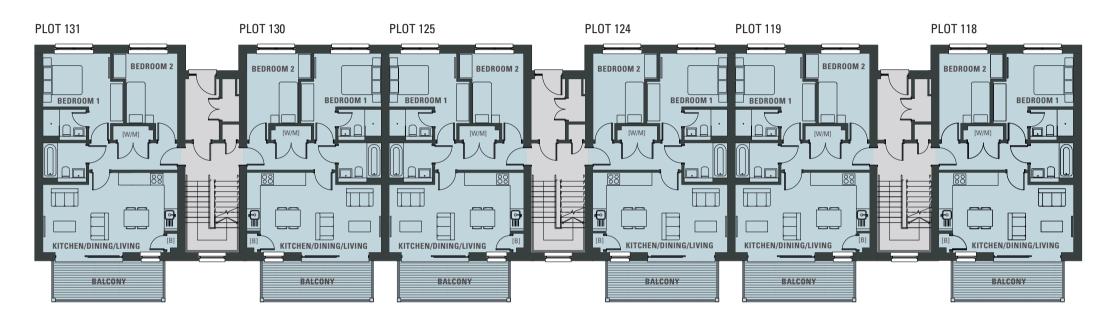

#### **GROUND FLOOR**

#### **2 BEDROOM APARTMENTS**

- Open plan kitchen/dining/living room
- Integrated kitchen appliances
- Electric car charging infrastructure
- Allocated parking space
- Generous size balcony

### **PLOT NUMBERS**

118, 119, 124, 125, 130 & 131

#### **DIMENSIONS**

KITCHEN/DINING/LIVING 6.50M X 3.80M 21'3" X 12'4" BEDROOM 1 4.20M X 3.90M 13'7" X 12'8" BEDROOM 2 4.20M X 3.10M 13'7" X 10'1"

#### KEY:

[B] BOILER

[W/M] SPACE FOR WASHING MACHINE

These details are intended to give a general indication of the development and do not form part of any contract. Acorn Property Group reserves the right to alter any part of the development, specification or floor layout at any time. The dimensions are maximum and approximate and may vary based on the internal finish. Dimensions are to the widest part of each room scaled down from architects plans. Furniture measurements should only be taken from the completed property. These details are believed to be correct but neither the agent nor Acorn Property Group accept the liability whatsoever for any misrepresentation made either in these details or orally. Furniture is shown for indicative purposes only. Fitted wardrobes and washing machine are not included. Computer generated image for illustrative purposes only. Gardens/terraces are shown for illustrative purposes and are not plot specific. August 2023.