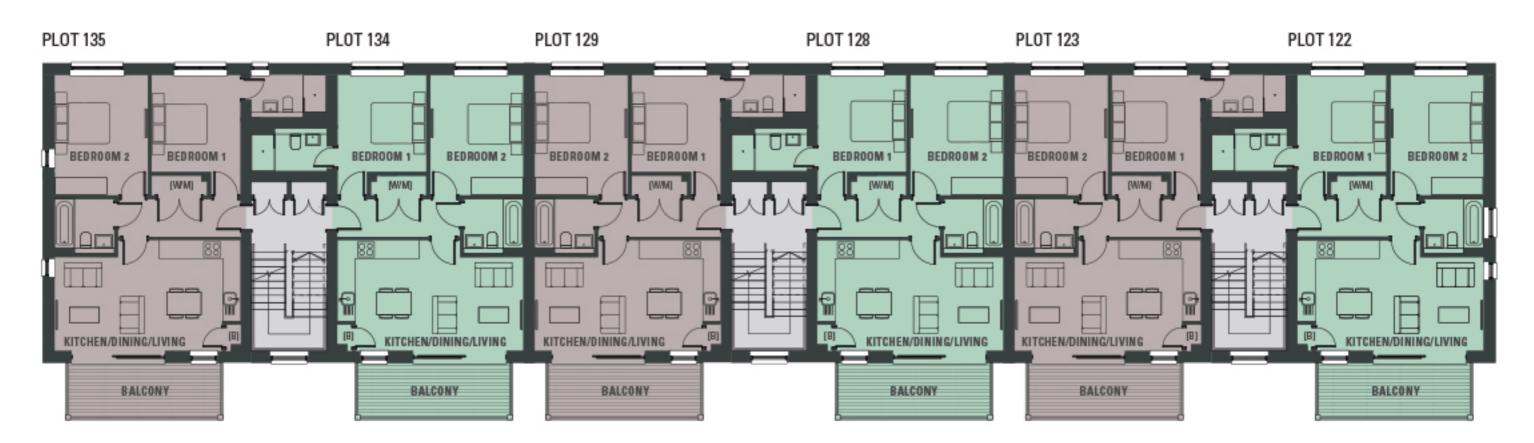

# BLOCK 4

## SECOND FLOOR

## 2 BEDROOM APARTMENTS

- · 2 double bedrooms
- Open plan kitchen/dining/living room
- Integrated kitchen appliances
- · Electric car charging infrastructure
- Allocated parking space
- Generous size balcony

## DIMENSIONS

PLOTS 122, 128, 134

KITCHEN/DINING/LIVING 6.500
BEDROOM 1 4.200
BEDROOM 2 4.200

6.50M X 3.80M 21'3" X 12'4" 4.20M X 3.10M 13'7" X 10'1" 4.20M X 3.20M 13'7" X 10'5'

## DIMENSIONS

PLOTS 123, 129, 135

 KITCHEN/DINING/LIVING
 6.50M X 3.80M
 21'3' X 12'4'

 BEDROOM 1
 4.20M X 3.10M
 13'7' X 10'1'

 BEDROOM 2
 4.20M X 3.20M
 13'7' X 10'5'

KEY:

BOILER (WMI SPACE FOR WASHING MACHINE