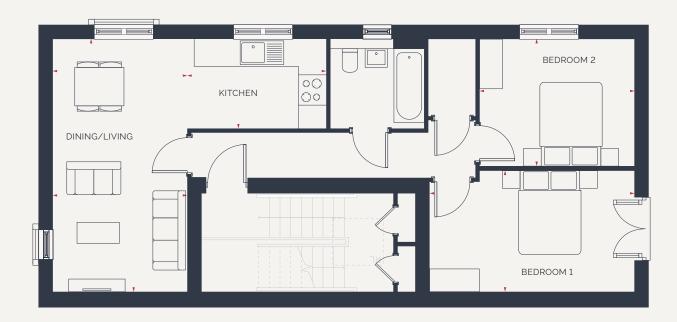

ST. LEONARDS QUARTER

Apartment 73

2 BEDROOM SECOND FLOOR APARTMENT

## SECOND FLOOR

| Kitchen     |                  | Dining/Living |                | Bedroom 1   |                | Bedroom 2   |                  |
|-------------|------------------|---------------|----------------|-------------|----------------|-------------|------------------|
| 3.6m x 2.1m | 11' 10" × 6' 11" | 3.8m x 2.8m   | 12' 6" × 9' 2" | 4.8m x 2.8m | 15' 9" × 9' 2" | 3.6m x 3.0m | 11' 10" × 9' 10" |