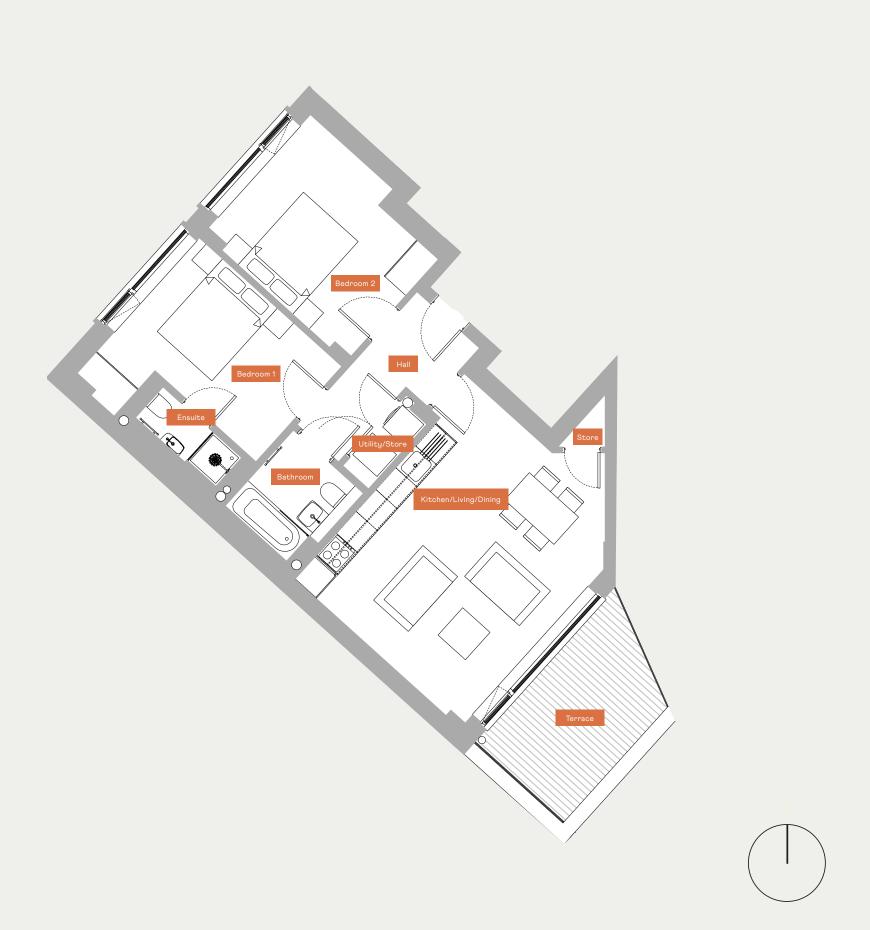

## APARTMENT 2.

TWO BEDROOMS | FIRST FLOOR

| KITCHEN/LIVING/DINING | 5.44M X 4.55M |
|-----------------------|---------------|
| BEDROOM 1             | 3.93M X 2.63M |
| BEDROOM 2             | 3.93M X 3.28M |
| TERRACE               | 3.15M X 2.45M |
| TOTAL INTERNAL AREA   | 66.9 SQM      |

All dimensions taken from the widest point

not included.

The floor area dimensions quoted are given in good faith before detailed design and construction has commenced. All dimensions are to studwork and blockwork. They are not intended to be used for carpet sizes, appliance spaces or furniture layouts. Purchasers are strongly recommended to confirm all measurements for themselves. Furniture is for illustrative purposes only and fitted wardrobes are