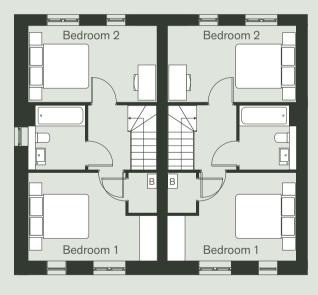

Plots: 4 ਈ 16

Plots: 4 ਈ 16

## First Floor

Bedroom 1 4.4m × 3.0m (14′5″ × 9′11″)

Bedroom 2 4.4m × 2.6m (14′5″ × 8′7″)

Key: [B] Boiler [WM] Space and plumbing for washing machine

These details are intended to give a general indication of the development and do not form part of any contract. Acorn Property Group reserves the right to alter any part of the development, specification or floor layout at any time. The dimensions are to the widest part of each room scaled down from architects plans. Furniture measurements should only be taken from the completed property. These details are believed to be correct but neither the agent nor Acorn Property Group accept the liability whatsoever for any misrepresentation made either in these details or orally. Furniture is shown for indicative purposes only. Fitted wardrobes and washing machine are not included. Computer generated image for illustrative purposes only. Gardens/terraces are shown for illustrative purposes and are not plot