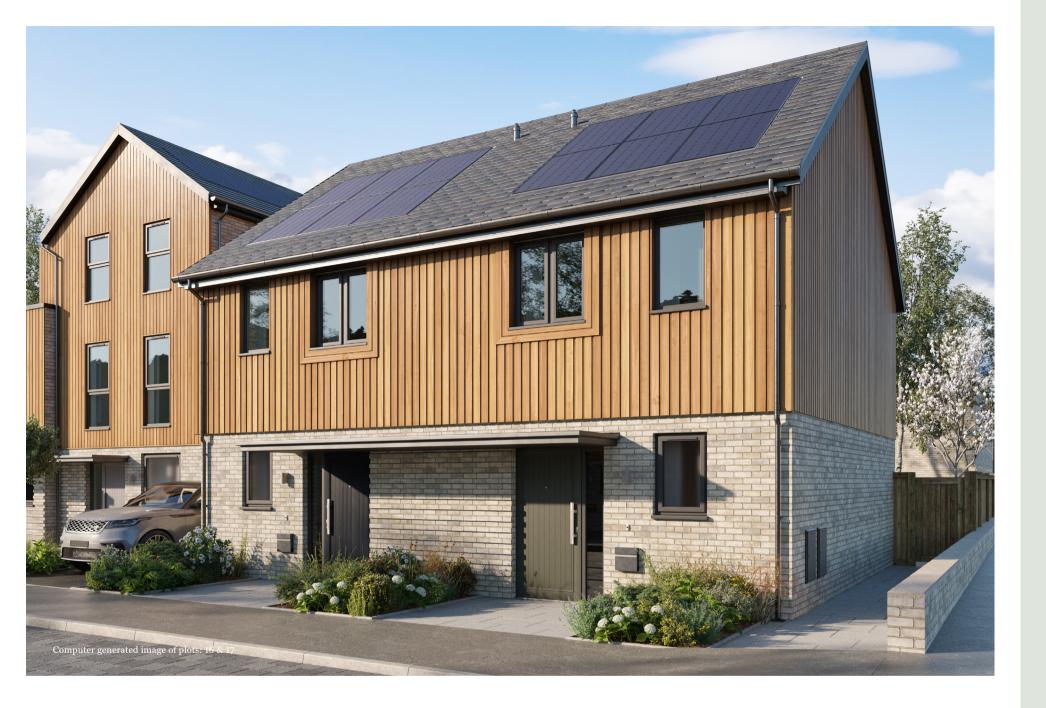

## HT 2A

2 Bedroom Semi-detached Plots: 4, 5, 16 & 17

Total Area: 69.96 sqm (753 sq. ft.)

\* Please note – Window variation differs from shown on specific plots. See sales negotiator for details.

specific. May 2024.