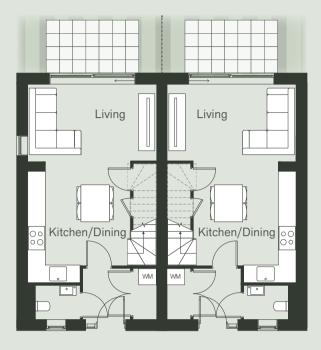

Plots: 4 ਈ 16

Plots: 4 ਈ 16

## Ground Floor

## Kitchen/Dining

3.6m × 3.5m (11′10″ × 11′6″)

Living 4.4m × 2.6m (14′5″ × 8′8″)