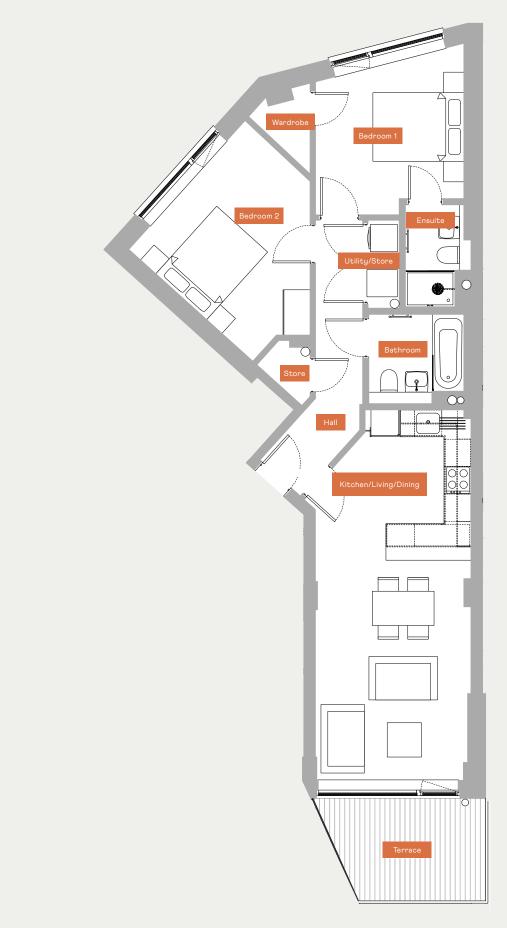

## APARTMENT 3.5.7.

TWO BEDROOMS SECOND, THIRD & FOURTH FLOOR

KITCHEN/LIVING/DINING BEDROOM 1 BEDROOM 2 TERRACE TOTAL INTERNAL AREA

| 3.42M X 8.13M |
|---------------|
| 3.26M X 3.42M |
| 3.67M X 3.79M |
| 2.78M X 2.24M |
| 71.5 SQM      |

All dimensions taken from the widest point

The floor area dimensions quoted are given in good faith before detailed design and construction has commenced. All dimensions are to studwork and blockwork. They are not intended to be used for carpet sizes, appliance spaces or furniture layouts. Purchasers are strongly recommended to confirm all measurements for themselves. Furniture is for illustrative purposes only and fitted wardrobes are not included.