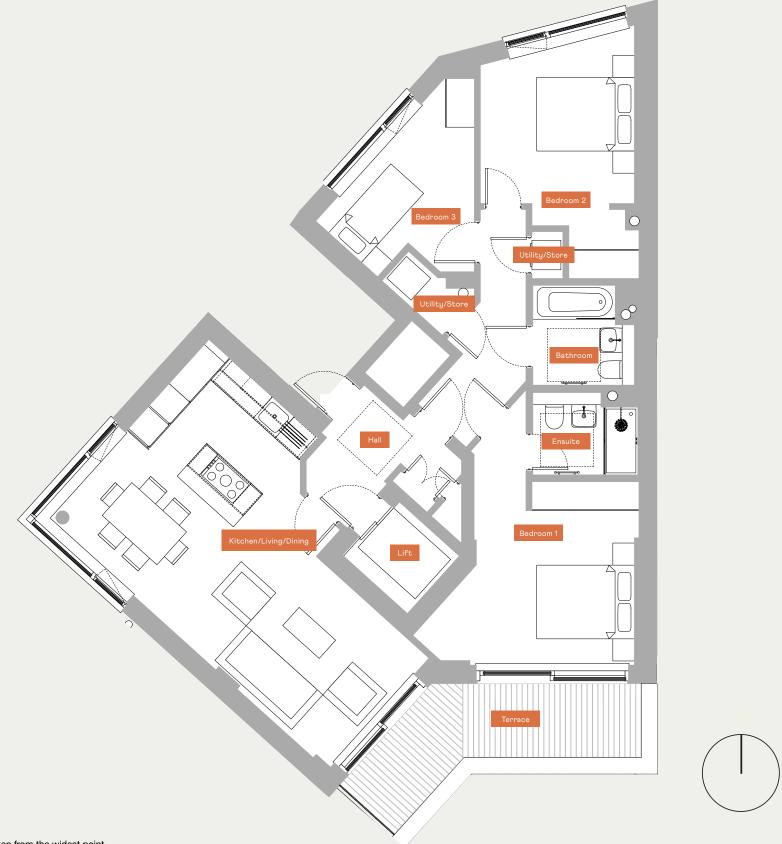

## APARTMENT

9.

THREE BEDROOMS | FIFTH FLOOR

KITCHEN/LIVING/DINING

BEDROOM 1

BATHROOM 2

BATHROOM 3

TERRACE

TOTAL INTERNAL AREA

3.42M X 8.13M 3.38M X 3.76M 3.16M X 3.71M 4.90M X 1.50M

XXXX

93.2 SQM

All dimensions taken from the widest point

The floor area dimensions quoted are given in good faith before detailed design and construction has commenced. All dimensions are to studwork and blockwork. They are not intended to be used for carpet sizes, appliance spaces or furniture layouts. Purchasers are strongly recommended to confirm all measurements for themselves. Furniture is for illustrative purposes only and fitted wardrobes are not included.