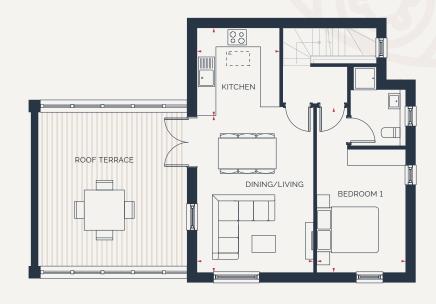

## FIRST FLOOR

Kitchen

3.0m x 2.8m 9' 10" x 9' 2"

Dining/Living

5.4m x 4.0m 17' 9" x 13' 1"

Bedroom 1

4.2m x 3.0m 13' 9" x 9' 10"