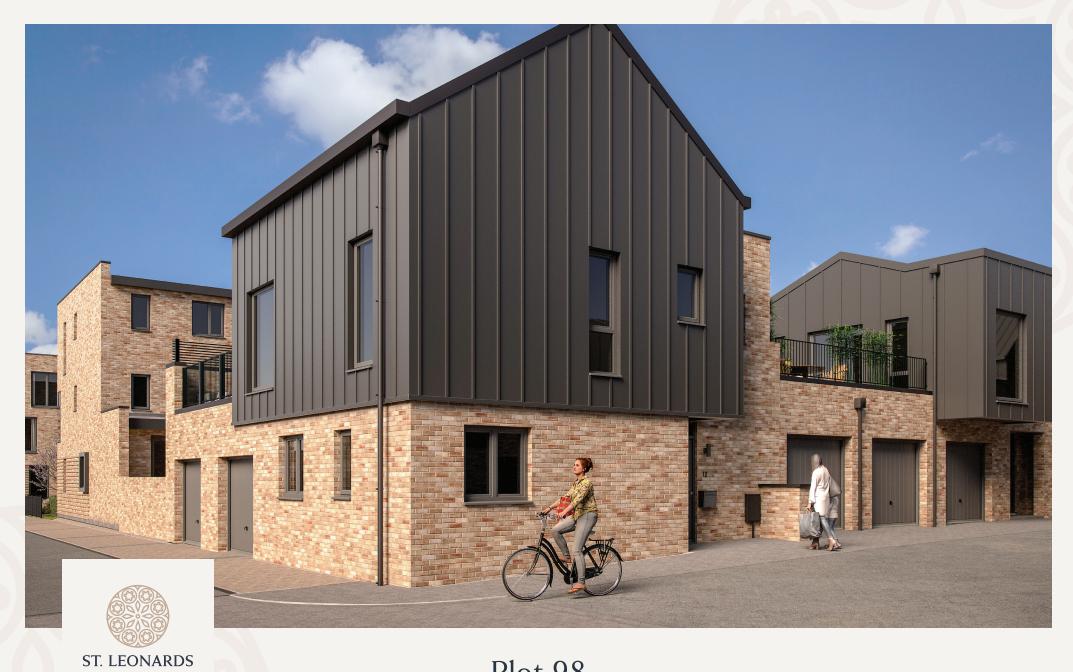

Plot 98

QUARTER

4 BEDROOM HOUSE





## **GROUND FLOOR**

Bedroom 2

4.5m x 2.9m 14' 9" x 9' 6"

Bedroom 3/Study

4.9m x 2.4m 16' 1" x 7' 10"

## FIRST FLOOR

Kitchen

3.0m x 2.8m 9' 10" x 9' 2"

Dining/Living

5.4m x 4.0m 17' 9" x 13' 1"

Bedroom 1

4.2m x 3.0m 13' 9" x 9' 10"



## HT G2

Windows may differ on specific plots. Speak to a sales advisor for more information. These details are intended to give a general indication of the development and do not form part of any contract. Acom Property Group reserves the right to alter any part of the development, specification or floor layout at any time. The dimensions are maximum and approximate and may vary based on the internal finish. Dimensions are to the widest part of each room scaled down from architects plans. Furniture measurem