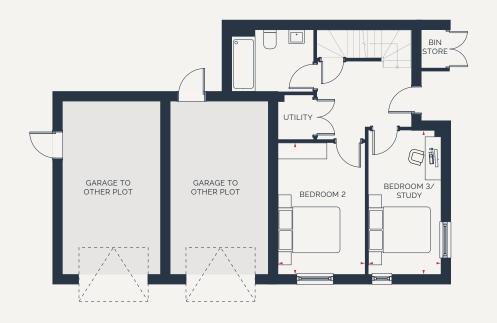

## **GROUND FLOOR**

Bedroom 2

4.5m x 2.9m 14' 9" x 9' 6"

Bedroom 3/Study

4.9m x 2.4m 16' 1" x 7' 10"